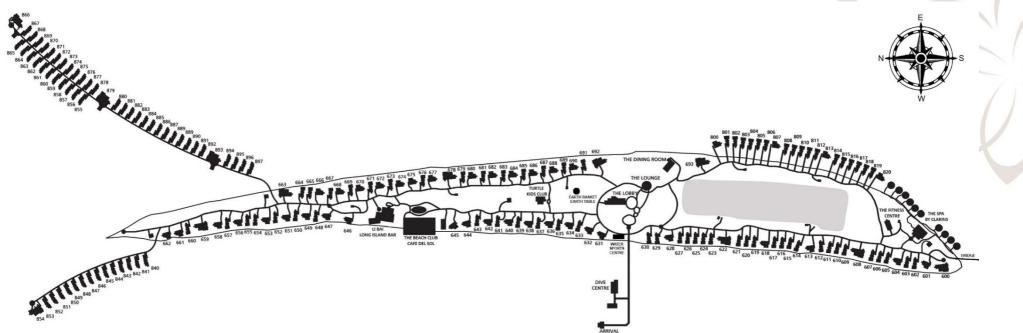

## THE RESIDENCE MALDIVES AT DHIGURAH

The Dining Room Breakfast : 07:00 am – 10:30 am Lunch : 12:30 pm – 03:00 pm Dinner : 07:00 pm – 10:30 pm

Li Bai / Long Island Lunch : 12:30 pm – 03:00 pm Dinner : 07:00 pm – 10:30 pm The Beach ClubPool: 7:00 am - 7:30 pmBar: 10:00 am till late

 Café Del Sol

 Lunch
 : 12:30 pm - 04:00 pm

 Tapas
 : 04:00 pm - 10:00 pm

**Dive Centre** 08:00 am – 12:00 pm 01:30 pm – 05:30 pm

Water Sports Centre 08:30 am – 05:30 pm **Spa by Clarins** 10:00 am – 08:00 pm

**Fitness Centre** 06:00 am – 08:00 pm

**Turtle Kids Club** 09:00 am - 06:00 pm