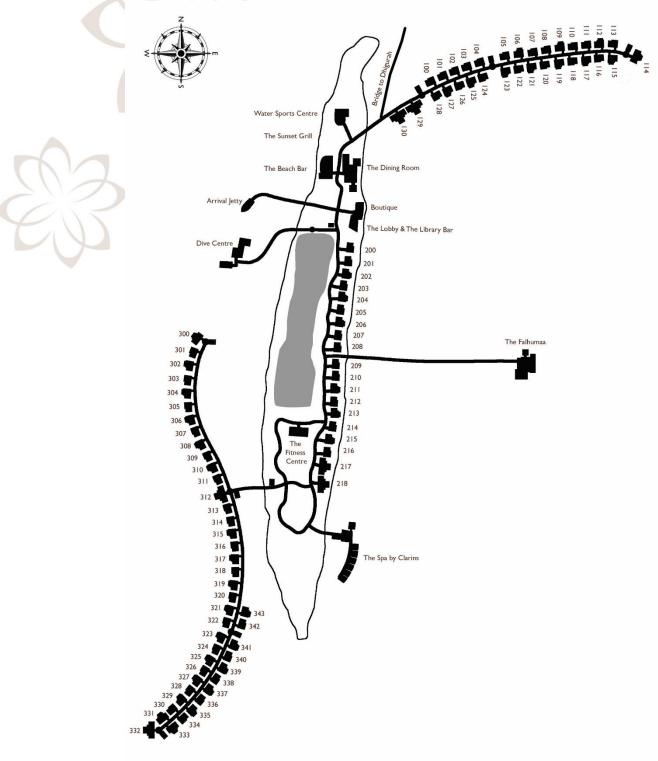

## THE RESIDENCE MALDIVES AT FALHUMAAFUSHI

#### The Dining Room

Breakfast : 07:00 am - 10:30 am Lunch : 12:30 pm - 03:00 pm Dinner : 07:00 pm - 10:30 pm

#### The Falhumaa

Lunch : Not Available for Lunch Hi-Tea : 04:00 pm – 05:30 pm Dinner : 07:00 pm – 10:30 pm

> **The Beach Bar** Pool : 7:00 am – 7:30 pm Bar: 10:00 am – till late

#### **Dive Centre** 08:00 am – 12:00 pm

08:00 am – 12:00 pm 01:30 pm – 05:30 pm

Water Sports Centre 08:30 am – 05:30 pm

**The Library Bar** 10:30 am – 11:00 pm **Spa by Clarins** 10:00 am – 08:00 pm

**Fitness Centre** 06:00 am – 08:30 pm